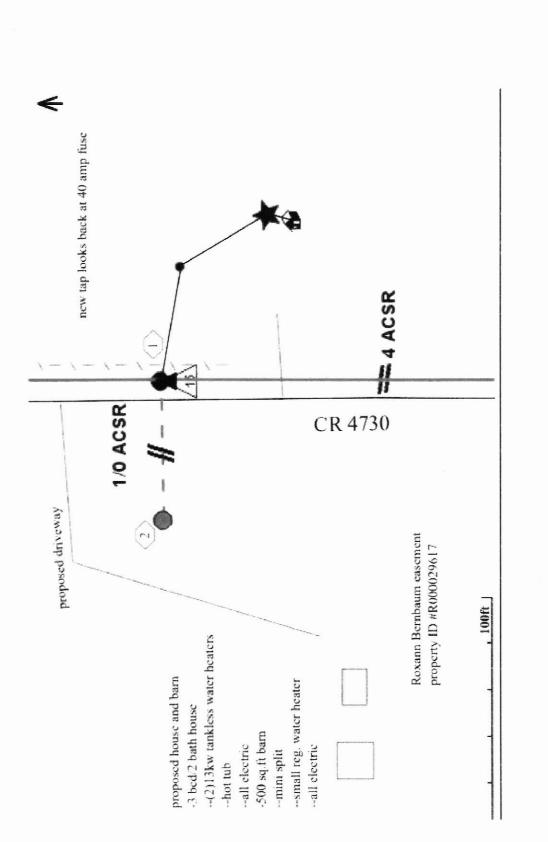

## Greetings:

Farmers Electric Cooperative, Inc. is requesting permission to construct electrical power distribution facilities which will cross County Road <u>4730</u> which is located 1808' North of County Road 4799 in Hopkins County, Texas.

Site location map and construction sketches are enclosed. The construction sketch details the proposed work. All road crossings will have a minimum vertical clearance of 22 feet.

If you have any questions, please contact me at any time.