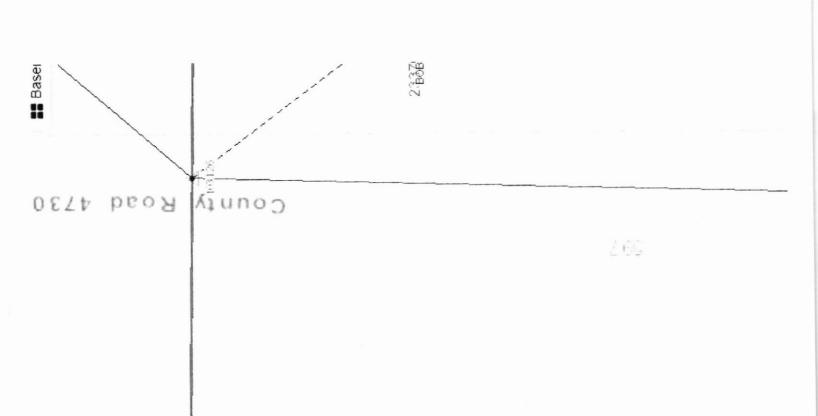

## Greetings:

Farmers Electric Cooperative, Inc. is requesting permission to construct electrical power distribution facilities which will cross County Road <u>4730</u> which is located 1808' North of County Road 4799 in Hopkins County, Texas.

Site location map and construction sketches are enclosed. The construction sketch details the proposed work. All road crossings will have a minimum vertical clearance of 22 feet.

If you have any questions, please contact me at any time.